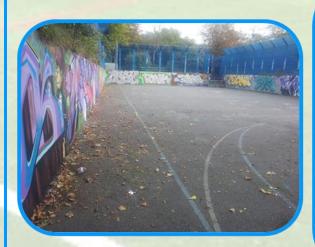

### OLD EXISTING MACADAM MUGA

There was an existing tarmac MUGA which was slippery and in need of an upgrade and renovation. Wall design and fencing was kept with the installation of new 3G artificial turf, for the use of further football training. Additional training MUGA for Arsenal FC.