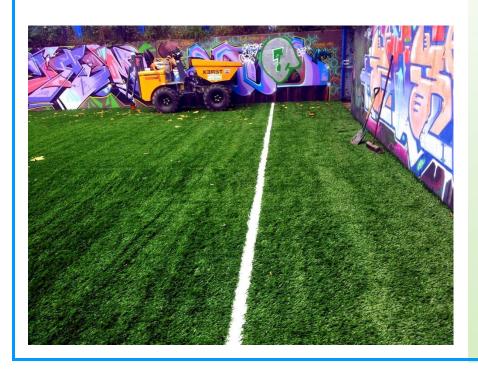

### OLD EXISTING MACADAM MUGA

There was an existing tarmac MUGA which was slippery and in need of an upgrade and renovation. Wall design and fencing was kept with the installation of new 3G artificial turf, for the use of further football training. Additional training MUGA for Arsenal FC.