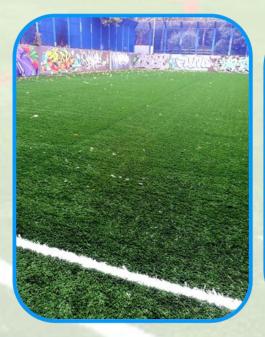

## COMPLETED SPORTS SURFACE MUGA

The completed synthetic <u>sports surface</u> pitch is now a new sports facility that will benefit the club massively. The project was completed successfully and the area will now be used much more efficiently as the all weather surfacing is ideal for football and multi sports