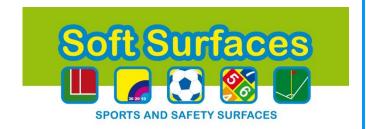

## COMPLETED SPORTS SURFACE MUGA

The completed synthetic <u>sports surface</u> pitch is now a new sports facility that will benefit the club massively. The project was completed successfully and the area will now be used much more efficiently as the all weather surfacing is ideal for football and multi sports