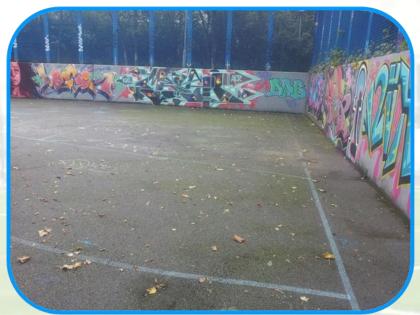

### OLD EXISTING MACADAM MUGA

There was an existing tarmac MUGA which was slippery and in need of an upgrade and renovation. Wall design and fencing was kept with the installation of new 3G artificial turf, for the use of further football training. Additional training MUGA for Arsenal FC.