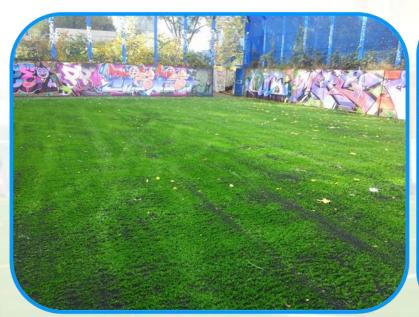

## COMPLETED SPORTS SURFACE MUGA

The completed synthetic <u>sports surface</u> pitch is now a new sports facility that will benefit the club massively. The project was completed successfully and the area will now be used much more efficiently as the all weather surfacing is ideal for football and multi sports