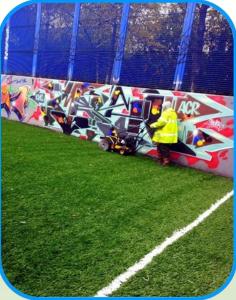

#### Works Carried Out:

Upgrade <u>Multi Use Games Area</u> (MUGA) from an old existing macadam surface to a new 3G synthetic turf sports surface. The 3G sports surfacing was installed and infilled with sand and rubber crumb to give the playing characteristics for football. The existing flooring was slippery in need of an upgrade to all weather artificial surface.