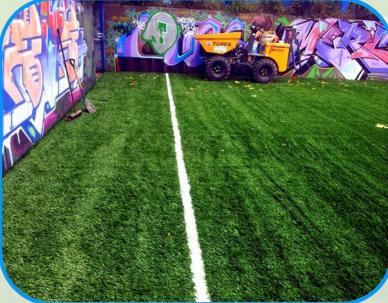

## COMPLETED SPORTS SURFACE MUGA

The completed synthetic <u>sports surface</u> pitch is now a new sports facility that will benefit the club massively. The project was completed successfully and the area will now be used much more efficiently as the all weather surfacing is ideal for football and multi sports