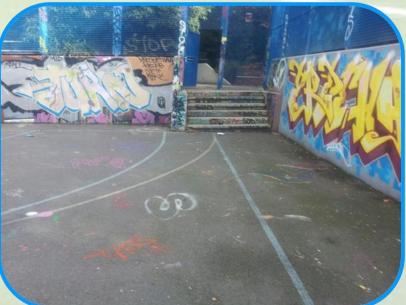

### OLD EXISTING MACADAM MUGA

There was an existing tarmac MUGA which was slippery and in need of an upgrade and renovation. Wall design and fencing was kept with the installation of new 3G artificial turf, for the use of further football training. Additional training MUGA for Arsenal FC.