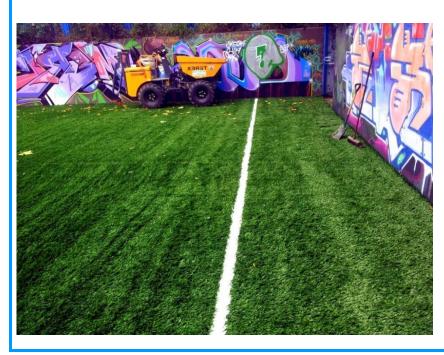

## COMPLETED SPORTS SURFACE MUGA

The completed synthetic <u>sports surface</u> pitch is now a new sports facility that will benefit the club massively. The project was completed successfully and the area will now be used much more efficiently as the all weather surfacing is ideal for football and multi sports